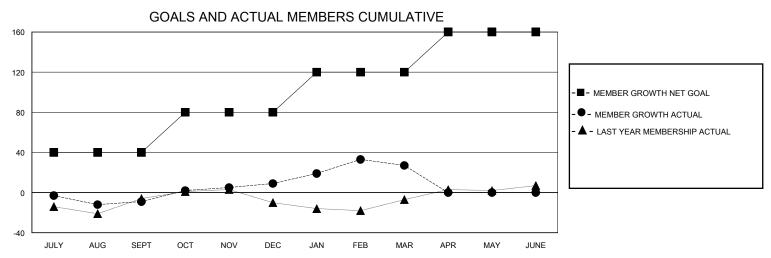

## District 5M 5

Results as of: 3/31/2024

| GMT:          |               | LOCATION MINNESO IA |               |                       |                        |                         |                                                    |  |
|---------------|---------------|---------------------|---------------|-----------------------|------------------------|-------------------------|----------------------------------------------------|--|
|               | Club          | s                   |               | Members               |                        |                         |                                                    |  |
|               | RESULTS FOR   | R 2023-2024         |               | RESULTS FOR 2023-2024 |                        |                         |                                                    |  |
| QUARTER       | NEW CLUB GOAL | NEW CLUBS           | DROPPED CLUBS | QUARTER MEME          | BER GROWTH NET<br>GOAL | MEMBER GROWTH<br>ACTUAL | DROPPED<br>MEMBERS ACTUAL<br>(including transfers) |  |
| JULY/AUG/SEPT | 0             | 0                   | 0             | JULY/AUG/SEPT         | 40                     | 34                      | 40                                                 |  |
| OCT/NOV/DEC   | 0             | 0                   | 0             | OCT/NOV/DEC           | 40                     | 45                      | 26                                                 |  |
| JAN/FEB/MAR   | 0             | 0                   | 0             | JAN/FEB/MAR           | 40                     | 57                      | 31                                                 |  |
| APR/MAY/JUNE  | 1             | 0                   | 0             | APR/MAY/JUNE          | 40                     | 0                       | 0                                                  |  |